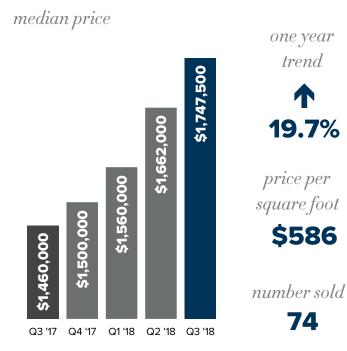

# GREATER EASTSIDE

third quarter 2018 market review





LOCALINSEATTLE.COM

206.232.0446 | windermeremercerisland.com

## Q3 EASTSIDE quarterly report



median price



#### **MERCER ISLAND**



WEST BELLEVUE (W OF I-405)

median price



#### EAST BELLEVUE (E of I-405)



© Copyright 2018 Windermere Mercer Island. Information and statistics derived from Northwest Multiple Listing Service.

LOCALINSEATTLE.COM

Community info and market data for Seattle, Mercer Island & the Eastside



## Q3 EASTSIDE quarterly report



#### **EAST OF LAKE SAMMAMISH**

median price



7.8%

one year

trend

price per square foot

\$353

number sold 600

#### REDMOND

median price \$945,000 \$917,500 \$817,500 \$800,000 \$780,000 Q3 '17 Q4 '17 Q1 '18 Q2 '18 Q3 '18

one year trend



price per square foot

\$357

number sold

190

**KIRKLAND** 

median price





WOODINVILLE



one year trend



price per square foot

\$344



531

© Copyright 2018 Windermere Mercer Island. Information and statisti