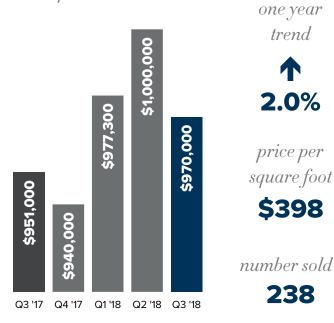

#### REDMOND

median price \$945,000 \$917,500 \$817,500 \$800,000 \$780,000 Q3 '17 Q4 '17 Q1 '18 Q2 '18 Q3 '18

one year trend

price per square foot

\$357

number sold

190

**KIRKLAND** 