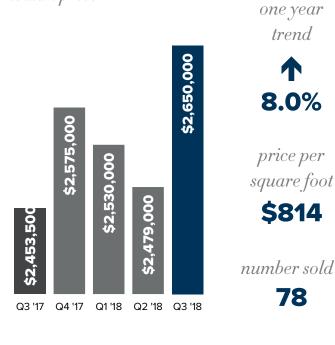

# GREATER EASTSIDE

third quarter 2018 market review





LOCALINSEATTLE.COM

206.232.0446 | windermeremercerisland.com

## Q3 EASTSIDE quarterly report



median price



#### **MERCER ISLAND**



WEST BELLEVUE (W OF I-405)

median price



#### EAST BELLEVUE (E of I-405)



© Copyright 2018 Windermere Mercer Island. Information and statistics derived from Northwest Multiple Listing Service.

LOCALINSEATTLE.COM

Community info and market data for Seattle, Mercer Island & the Eastside



## Q3 EASTSIDE quarterly report



#### **EAST OF LAKE SAMMAMISH**

median price



7.8%

one year

trend

price per square foot

\$353

number sold 600

#### REDMOND

median price \$945,000 \$917,500 \$817,500 \$800,000 \$780,000 Q3 '17 Q4 '17 Q1 '18 Q2 '18 Q3 '18

one year trend



price per square foot

\$357

number sold

190

**KIRKLAND** 

median price





WOODINVILLE



one year trend



price per square foot

\$344



531

© Copyright 2018 Windermere Mercer Island. Information and statistics derived from Northwest Multiple Listing S