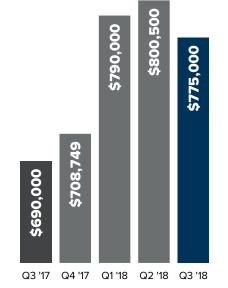

#### REDMOND

median price \$945,000 \$917,500 \$817,500 \$800,000 \$780,000 Q3 '17 Q4 '17 Q1 '18 Q2 '18 Q3 '18

one year trend

price per square foot

\$357

number sold

190

**KIRKLAND** 