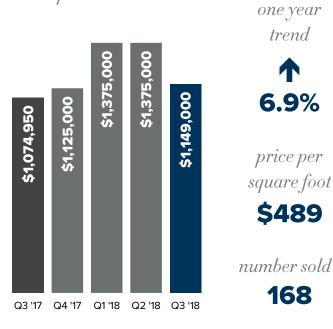

LOCALINSEATTLE.COM

206.232.0446 | windermeremercerisland.com

## Q3 EASTSIDE quarterly report



median price



#### **MERCER ISLAND**



WEST BELLEVUE (W OF I-405)

median price



#### EAST BELLEVUE (E of I-405)



© Copyright 2018 Windermere Mercer Island. Information and statistics derived from Northwest Multiple Listing Service.

LOCALINSEATTLE.COM

Community info and market data for Seattle, Mercer Island & the Eastside



## Q3 EASTSIDE quarterly report



#### **EAST OF LAKE SAMMAMISH**

median price



7.8%

one year

trend

price per square foot

\$353

number sold 600

#### REDMOND

median price \$945,000 \$917,500 \$817,500 \$800,000 \$780,000 Q3 '17 Q4 '17 Q1 '18 Q2 '18 Q3 '18

one year trend



price per square foot

\$357

number sold

190

**KIRKLAND** 

median price





WOODINVILLE



one year trend



price per square foot

\$344



531

© Copyright 2018 Windermere Mercer Island. Information and statistics derived from Northwest Multiple Listing Service.



#### A savvy way to search HOMES & STATS ONLINE



Looking for real-time information on today's real estate market? If so, your search is over!

We publish weekly residential and waterfront reports, along with monthly and quarterly overviews, to **LocalinSeattle.com**, providing a summary analysis of what's happening each week in 18 different residential and condo micro-markets throughout Seattle, Mercer Island and the Eastside.

In addition to statistical data, you'll find resources for researching homes and neighborhoods, community profiles, maps, links and school data. And, you can search for e