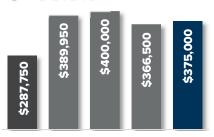

0% yoy



Q3 2017 Q4 2017 Q1 2018 Q2 2018 Q3 2018

© Copyright 2018 Windermere Mercer Island. Information and statistics derived from Northwest Multiple Listing Service.



# Q3 SEATTLE CONDO

## quarterly report

## Percentage change Q3 2017 to Q3 2018

### **WEST SEATTLE**

↑ 25.0% YOY



### **LECSHI & MT BAKER**

↑ 7.2% YOY



### **SODO & BEACON HILL**

5.1% YOY



Q3 2017 Q4 2017 Q1 2018 Q2 2018 Q3 2018

## CAPITOL HILL MADISON PARK

**↑** 6.5% yoy



Q3 2017 Q4 2017 Q1 2018 Q2 2018 Q3 2018

## QUEEN ANNE MAGNOLIA

**4.8%** yoy



Q3 2017 Q4 2017 Q1 2018 Q2 2018 Q3 2018

## DOWNTOWN SEATTLE BELLTOWN

**↓** -0.4% yoy



Q3 2017 Q4 2017 Q1 2018 Q2 2018 Q3 2018

## **BALLARD-GREEN LAKE**

↑ 26.0% yoy



### **NORTH SEATTLE**

**4** -8.0% yoy



## RICHMOND BEACH SHORELINE

↑ 30.3% yoy



Q3 2017 Q4 2017 Q1 2018 Q2 2018 Q3 2018

© Copyright 2018 Windermere Mercer Island. Information and statistics derived from Northwest Multiple Listing Service.



## A savvy way to search

## HOMES & STATS ONLINE



Looking for real-time information on today's real estate market? If so, your search is over!

We publish weekly residential and waterfront reports, along with monthly and quarterly overviews, to **LocalinSeattle.com**, providing a summary analysis of what's happening each week in 18 different residential and condo micro-markets throughout Seattle, Mercer Island and the Eastside.

In addition to statistical data, you'll find resources for researching homes and neighborhoods, community profiles, maps, links and school data. And, you can search for every property listed for sale