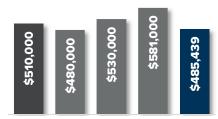

018 Q2 2018 Q3 2018

### **REDMOND**

19.1% yoy



Q3 2017 Q4 2017 Q1 2018 Q2 2018 Q3 2018

### **KIRKLAND**

17.6% YOY



Q3 2017 Q4 2017 Q1 2018 Q2 2018 Q3 2018

### WOODINVILLE

6.3% yoy



Q3 2017 Q4 2017 Q1 2018 Q2 2018 Q3 2018

### LAKE FOREST PARK

17.0% yoy



Q3 2017 Q4 2017 Q1 2018 Q2 2018 Q3 2018

© Copyright 2018 Windermere Mercer Island. Information and statistics derived from Northwest Multiple Listing Service.



# Q3 SEATTLE CONDO

## quarterly report

## Percentage change Q3 2017 to Q3 2018

### **WEST SEATTLE**

↑ 25.0% YOY



### **LECSHI & MT BAKER**

↑ 7.2% YOY



### **SODO & BEACON HILL**

5.1% YOY



Q3 2017 Q4 2017 Q1 2018 Q2 2018 Q3 2018

## CAPITOL HILL MADISON PARK

**↑** 6.5% yoy



Q3 2017 Q4 2017 Q1 2018 Q2 2018 Q3 2018

## QUEEN ANNE MAGNOLIA

**4.8%** yoy



Q3 2017 Q4 2017 Q1 2018 Q2 2018 Q3 2018

## DOWNTOWN SEATTLE BELLTOWN

**↓** -0.4% yoy



Q3 2017 Q4 2017 Q1 2018 Q2 2018 Q3 2018

## **BALLARD-GREEN LAKE**

↑ 26.0% yoy



### **NORTH SEATTLE**

**4** -8.0% yoy



## RICHMOND BEACH SHORELINE

↑ 30.3% yoy



Q3 2017 Q4 2017 Q1 2018 Q2 2018 Q3 2018

© Copyright 2018 Windermere Mercer Island. Information and statistics derived from Northwest Multiple Listing Service.



## A savvy way to search

## HOMES & STATS ONLINE



Looking for real-time information on today's real estate market? If so, your search is over!

We publish weekly residential and waterfront reports, along with monthly and quarterly overviews, to **LocalinSeattle.com**, providing a summary analysis of what's happening each week in 18 different residential and condo micro-m