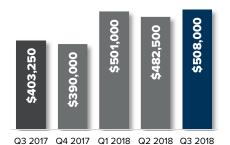

NVILLE

6.3% yoy



Q3 2017 Q4 2017 Q1 2018 Q2 2018 Q3 2018

### LAKE FOREST PARK

17.0% yoy



Q3 2017 Q4 2017 Q1 2018 Q2 2018 Q3 2018

© Copyright 2018 Windermere Mercer Island. Information and statistics derived from Northwest Multiple Listing Service.



# Q3 SEATTLE CONDO

## quarterly report

## Percentage change Q3 2017 to Q3 2018

### **WEST SEATTLE**

↑ 25.0% YOY



### **LECSHI & MT BAKER**

↑ 7.2% YOY



### **SODO & BEACON HILL**

5.1% YOY



Q3 2017 Q4 2017 Q1 2018 Q2 2018 Q3 2018

## CAPITOL HILL MADISON PARK

**↑** 6.5% yoy



Q3 2017 Q4 2017 Q1 2018 Q2 2018 Q3 2018

## QUEEN ANNE MAGNOLIA

**4.8%** yoy



Q3 2017 Q4 2017 Q1 2018 Q2 2018 Q3 2018

## DOWNTOWN SEATTLE BELLTOWN

**↓** -0.4% yoy



Q3 2017 Q4 2017 Q1 2018 Q2 2018 Q3 2018

## **BALLARD-GREEN LAKE**

↑ 26.0% yoy



### **NORTH SEATTLE**

**4** -8.0% yoy



## RICHMOND BEACH SHORELINE

↑ 30.3% yoy



Q3 2017 Q4 2017 Q1 2018 Q2 2018 Q3 2018

© Copyright 2018 Windermere Mercer Island. Information and statistics derived from Northwest Multiple Listing Service.



## A savvy way to search

## HOMES & STATS ONLINE



Looking for real-time information on today's real estate market? If so, your search is over!

We publish weekly residential and waterfront reports, along with monthly and quarterly overviews, to **LocalinSeattle.com**, providing a summary analysis of what's happening each week in 18 different residential and condo micro-markets throughout Seattle, Mercer Island and the Eastside.

In addition to statistical data, you'll find resources for researching homes and neighborhoods, community profile