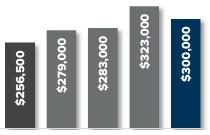

a quarterly report on condominium real estate activity



# Q3 EASTSIDE CONDO

## quarterly report

## Percentage change Q3 2017 to Q3 2018

### **SOUTH BELLEVUE**

-9.3% yoy



Q3 2017 Q4 2017 Q1 2018 Q2 2018 Q3 2018

### **MERCER ISLAND**

8.2% yoy



Q3 2017 Q4 2017 Q1 2018 Q2 2018 Q3 2018

### **WEST BELLEVUE**

14.1% yoy



Q3 2017 Q4 2017 Q1 2018 Q2 2018 Q3 2018

## **EAST BELLEVUE**

37.1% YOY



Q3 2017 Q4 2017 Q1 2018 Q2 2018 Q3 2018

### **EAST LK SAMMAMISH**

14.5% YOY



Q3 2017 Q4 2017 Q1 2018 Q2 2018 Q3 2018

### **REDMOND**

19.1% yoy



Q3 2017 Q4 2017 Q1 2018 Q2 2018 Q3 2018

### **KIRKLAND**

17.6% YOY



Q3 2017 Q4 2017 Q1 2018 Q2 2018 Q3 2018

### WOODINVILLE

6.3% yoy



Q3 2017 Q4 2017 Q1 2018 Q2 2018 Q3 2018

### LAKE FOREST PARK

17.0% yoy



Q3 2017 Q4 2017 Q1 2018 Q2 2018 Q3 2018

© Copyright 2018 Windermere Mercer Island. Information and statistics derived from Northwest Multiple Listing Service.



# Q3 SEATTLE CONDO

## quarterly report

## Percentage change Q3 2017 to Q3 2018

### **WEST SEATTLE**

↑ 25.0% YOY



### **LECSHI & MT BAKER**

↑ 7.2% YOY



### **SODO & BEACON HILL**

5.1% YOY



Q3 2017 Q4 2017 Q1 2018 Q2 2018 Q3 2018

## CAPITOL HILL MADISON PARK

**↑** 6.5% yoy



Q3 2017 Q4 2017 Q1 2018 Q2 2018 Q3 2018

## QUEEN ANNE MAGNOLIA

**4.8%** yoy



Q3 2017 Q4 2017 Q1 2018 Q2 2018 Q3 2018

## DOWNTOWN SEATTLE BELLTOWN

**↓** -0.4% yoy



Q3 2017 Q4 2017 Q1 2018 Q2 2018 Q3 2018

## **BALLARD-GREEN LAKE**

↑ 26.0% yoy



### **NORTH SEATTLE**

**4** -8.0% yoy



## RICHMOND BEACH SHORELINE

↑ 30.3% yoy



Q3 201