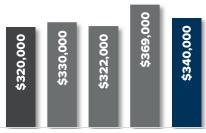

a quarterly report on condominium real estate activity



# Q3 EASTSIDE CONDO

## quarterly report

## Percentage change Q3 2017 to Q3 2018

### **SOUTH BELLEVUE**

-9.3% yoy



Q3 2017 Q4 2017 Q1 2018 Q2 2018 Q3 2018

### **MERCER ISLAND**

8.2% yoy



Q3 2017 Q4 2017 Q1 2018 Q2 2018 Q3 2018

### **WEST BELLEVUE**

14.1% yoy



Q3 2017 Q4 2017 Q1 2018 Q2 2018 Q3 2018

## **EAST BELLEVUE**

37.1% YOY



Q3 2017 Q4 2017 Q1 2018 Q2 2018 Q3 2018

### **EAST LK SAMMAMISH**

14.5% YOY



Q3 2017 Q4 2017 Q1 2018 Q2 2018 Q3 2018

### **REDMOND**

19.1% yoy



Q3 2017 Q4 2017 Q1 2018 Q2 2018 Q3 2018

### **KIRKLAND**

17.6% YOY



Q3 2017 Q4 2017 Q1 2018 Q2 2018 Q3 2018

### WOODINVILLE

6.3% yoy



Q3 2017 Q4 2017 Q1 2018 Q2 2018 Q3 2018

### LAKE FOREST PARK

17.0% yoy



Q3 2017 Q4 2017 Q1 2018 Q2 2018 Q3 2018

© Copyright 2018 Windermere Mercer Island. Information and statistics derived from Northwest Multiple Listing Service.



# Q3 SEATTLE CONDO

## quarterly report

## Percentage change Q3 2017 to Q3 2018

### **WEST SEATTLE**

↑ 25.0% YOY



### **LECSHI & MT BAKER**

↑ 7.2% YOY



### **SODO & BEACON HILL**

5.1% YOY



Q3 2017 Q4 2017 Q1 2018 Q2 2018 Q3 2018

## CAPITOL HILL MADISON PARK

**↑** 6.5% yoy



Q3 2017 Q4 2017 Q1 2018 Q2 2018 Q3 2018

## QUEEN ANNE MAGNOLIA

**4.8%** yoy



Q3 2017 Q4 2017 Q1 2018 Q2 2018 Q3 2018

## DOWNTOWN SEATTLE BELLTOWN

**↓** -0.4% yoy



Q3 2017 Q4 2017 Q1 2018 Q2 2018 Q3 2018

## **BALLARD-GREEN LAKE**

↑ 26.0% yoy



### **NORTH SEAT