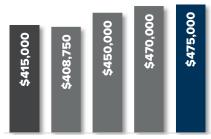

a quarterly report on condominium real estate activity



# Q3 EASTSIDE CONDO

## quarterly report

## Percentage change Q3 2017 to Q3 2018

### **SOUTH BELLEVUE**

-9.3% yoy



Q3 2017 Q4 2017 Q1 2018 Q2 2018 Q3 2018

### **MERCER ISLAND**

8.2% yoy



Q3 2017 Q4 2017 Q1 2018 Q2 2018 Q3 2018

### **WEST BELLEVUE**

14.1% yoy



Q3 2017 Q4 2017 Q1 2018 Q2 2018 Q3 2018

## **EAST BELLEVUE**

37.1% YOY



Q3 2017 Q4 2017 Q1 2018 Q2 2018 Q3 2018

### **EAST LK SAMMAMISH**

14.5% YOY



Q3 2017 Q4 2017 Q1 2018 Q2 2018 Q3 2018

### **REDMOND**

19.1% yoy



Q3 2017 Q4 2017 Q1 2018 Q2 2018 Q3 2018

### **KIRKLAND**

17.6% YOY



Q3 2017 Q4 2017 Q1 2018 Q2 2018 Q3 2018

### WOODINVILLE

6.3% yoy



Q3 2017 Q4 2017 Q1 2018 Q2 2018 Q3 2018

### LAKE FOREST PARK

17.0% yoy



Q3 2017 Q4 2017 Q1 2018 Q2 2018 Q3 2018

© Copyright 2018 Windermere Mercer Island. Information and statistics derived from Northwest Multiple Listing Service.



# Q3 SEATTLE CONDO

## quarterly report

## Percentage change Q3 2017 to Q3 2018

### **WEST SEATTLE**

↑ 25.0% YOY



### **LECSHI & MT BAKER**

↑ 7.2% YOY



### **SODO & BEACON HILL**

5.1% YOY



Q3 2017 Q4 2017 Q1 2018 Q2 2018 Q3 2018

## CAPITOL HILL MADISON PARK

**↑** 6.5% yoy



Q3 2017 Q4 2017 Q1 2018 Q2 2018 Q3 2018

## QUEEN ANNE MA