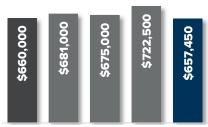

### **KIRKLAND**

17.6% YOY



Q3 2017 Q4 2017 Q1 2018 Q2 2018 Q3 2018

### WOODINVILLE

6.3% yoy



Q3 2017 Q4 2017 Q1 2018 Q2 2018 Q3 2018

### LAKE FOREST PARK

17.0% yoy



Q3 2017 Q4 2017 Q1 2018 Q2 2018 Q3 2018

© Copyright 2018 Windermere Mercer Island. Information and statistics derived from Northwest Multiple Listing Service.



# Q3 SEATTLE CONDO

## quarterly report

## Percentage change Q3 2017 to Q3 2018

### **WEST SEATTLE**

↑ 25.0% YOY



### **LECSHI & MT BAKER**

↑ 7.2% YOY



### **SODO & BEACON HILL**

5.1% YOY



Q3 2017 Q4 2017 Q1 2018 Q2 2018 Q3 2018

## CAPITOL HILL MADISON PARK

**↑** 6.5% yoy



Q3 2017 Q4 2017 Q1 2018 Q2 2018 Q3 2018

## QUEEN ANNE MAGNOLIA

**4.8%** yoy



Q3 2017 Q4 2017 Q1 2018 Q2 2018 Q3 2018

## DOWNTOWN SEATTLE BELLTOWN

**↓** -0.4% yoy



Q3 2017 Q4 2017 Q1 2018 Q2 2018 Q3 2018

## **BALLARD-GREEN LAKE**

↑ 26.0% yoy



### **NORTH SEATTLE**

**4** -8.0% yoy



## RICHMOND BEACH SHORELINE

↑ 30.3% yoy



Q3 2017 Q4 2017 Q1 2018 Q2 2018 Q3 2018

© Copyright 2018 Windermere Mercer Island. Information and statistics derived from Northwest Multiple Listing Service.



## A savvy way to search

## HOMES & STATS ONLINE



Looking for real-time information on today's real estate market? If so, your search is over!

We publish weekly residential and waterfront reports, along with monthly and quarterly overviews, to **LocalinSeattle.com**, providing a summary analysis of what's happening each week in 18 different residential and condo micro-markets throughout Seattle, Mercer Island and the Eastside.

In addition to statistical dat