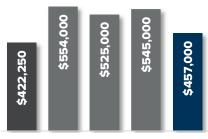

a quarterly report on condominium real estate activity



# Q3 EASTSIDE CONDO

## quarterly report

## Percentage change Q3 2017 to Q3 2018

### **SOUTH BELLEVUE**

-9.3% yoy



Q3 2017 Q4 2017 Q1 2018 Q2 2018 Q3 2018

### **MERCER ISLAND**

8.2% yoy



Q3 2017 Q4 2017 Q1 2018 Q2 2018 Q3 2018

### **WEST BELLEVUE**

14.1% yoy



Q3 2017 Q4 2017 Q1 2018 Q2 2018 Q3 2018

## **EAST BELLEVUE**

37.1% YOY



Q3 2017 Q4 2017 Q1 2018 Q2 2018 Q3 2018

### **EAST LK SAMMAMISH**

14.5% YOY



Q3 2017 Q4 2017 Q1 2018 Q2 2018 Q3 2018

### **REDMOND**

19.1% yoy



Q3 2017 Q4 2017 Q1 2018 Q2 2018 Q3 2018

### **KIRKLAND**

17.6% YOY



Q3 2017 Q4 2017 Q1 2018 Q2 2018 Q3 2018

### WOODINVILLE

6.3% yoy



Q3 2017 Q4 2017 Q1 2018 Q2 2018 Q3 2018

### LAKE FOREST PARK

17.0% yoy



Q3 2017 Q4 2017 Q1 2018 Q2 2018 Q3 2018

© Copyright 2018 Windermere Mercer Island. Information and statistics derived from Northwest Multiple Listing Service.



# Q3 SEATTLE CONDO

## quarterly report

## Percentage change Q3 2017 to Q3 2018

### **WEST SEATTLE**

↑ 25.0%