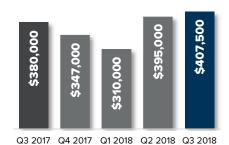

**WEST BELLEVUE**

14.1% yoy



Q3 2017 Q4 2017 Q1 2018 Q2 2018 Q3 2018

## **EAST BELLEVUE**

37.1% YOY



Q3 2017 Q4 2017 Q1 2018 Q2 2018 Q3 2018

### **EAST LK SAMMAMISH**

14.5% YOY



Q3 2017 Q4 2017 Q1 2018 Q2 2018 Q3 2018

### **REDMOND**

19.1% yoy



Q3 2017 Q4 2017 Q1 2018 Q2 2018 Q3 2018

### **KIRKLAND**

17.6% YOY



Q3 2017 Q4 2017 Q1 2018 Q2 2018 Q3 2018

### WOODINVILLE

6.3% yoy



Q3 2017 Q4 2017 Q1 2018 Q2 2018 Q3 2018

### LAKE FOREST PARK

17.0% yoy



Q3 2017 Q4 2017 Q1 2018 Q2 2018 Q3 2018

© Copyright 2018 Windermere Mercer Island. Information and statistics derived from Northwest Multiple Listing Service.



# Q3 SEATTLE CONDO

## quarterly report

## Percentage change Q3 2017 to Q3 2018

### **WEST SEATTLE**

↑ 25.0% YOY



### **LECSHI & MT BAKER**

↑ 7.2% YOY



### **SODO & BEACON HILL**

5.1% YOY



Q3 2017 Q4 2017 Q1 2018 Q2 2018 Q3 2018

## CAPITOL HILL MADISON PARK

**↑** 6.5% yoy



Q3 2017 Q4 2017 Q1 2018 Q2 2018 Q3 2018

## QUEEN ANNE MAGNOLIA

**4.8%** yoy



Q3 2017 Q4 2017 Q1 2018 Q2 2018 Q3 2018

## DOWNTOWN SEATTLE BELLTOWN

**↓** -0.4% yoy



Q3 2017 Q4 2017 Q1 2018 Q2 2018 Q3 2018

## **BALLARD-GREEN LAKE**

↑ 26.0% yoy



### **NORTH SEATTLE**

**4** -8.0% yoy



## RICHMOND BEACH SHORELINE

↑ 30.3% yoy



Q3 2017 Q4 2017 Q1 2018 Q2 2018 Q3 2018

© Copyright 2018 Windermere Mercer Island. Information and statistics derived from Northwest Multiple Listing Service.



## A savvy way to search

## HOMES & STATS ONLINE



Looking for real-time information on today's real estate market? If so, your search is over!

We publish weekly r