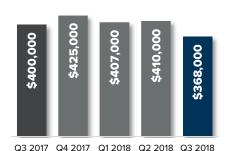

8 Q2 2018 Q3 2018

### LAKE FOREST PARK

17.0% yoy



Q3 2017 Q4 2017 Q1 2018 Q2 2018 Q3 2018

© Copyright 2018 Windermere Mercer Island. Information and statistics derived from Northwest Multiple Listing Service.



# Q3 SEATTLE CONDO

## quarterly report

## Percentage change Q3 2017 to Q3 2018

### **WEST SEATTLE**

↑ 25.0% YOY



### **LECSHI & MT BAKER**

↑ 7.2% YOY



### **SODO & BEACON HILL**

5.1% YOY



Q3 2017 Q4 2017 Q1 2018 Q2 2018 Q3 2018

## CAPITOL HILL MADISON PARK

**↑** 6.5% yoy



Q3 2017 Q4 2017 Q1 2018 Q2 2018 Q3 2018

## QUEEN ANNE MAGNOLIA

**4.8%** yoy



Q3 2017 Q4 2017 Q1 2018 Q2 2018 Q3 2018

## DOWNTOWN SEATTLE BELLTOWN

**↓** -0.4% yoy



Q3 2017 Q4 2017 Q1 2018 Q2 2018 Q3 2018

## **BALLARD-GREEN LAKE**

↑ 26.0% yoy



### **NORTH SEATTLE**

**4** -8.0% yoy



## RICHMOND BEACH SHORELINE

↑ 30.3% yoy



Q3 2017 Q4 2017 Q1 2018 Q2 2018 Q3 2018

© Copyright 2018 Windermere Mercer Island. Information and statistics derived from Northwest Multiple Listing Service.



## A savvy way to search

## HOMES & STATS ONLINE



Looking for real-time information on today's real estate market? If so, your search is over!

We publish weekly residential and waterfront reports, along with monthly and quarterly overviews, to **LocalinSeattle.com**, providing a summary analysis of what's happening each week in 18 different residential and condo micro-markets throughout Seattle, Mercer Island and the Eastside.

In addition to statistical data, you'll find resources for researching homes and neighborhoods, community profiles, maps, links and school data. And, you c