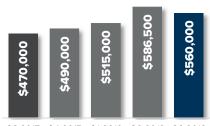

## CAPITOL HILL MADISON PARK

**↑** 6.5% yoy

Q3 2017 Q4 2017 Q1 2018 Q2 2018 Q3 2018