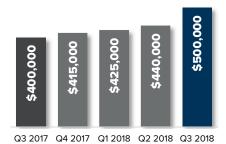

2017 Q4 2017 Q1 2018 Q2 2018 Q3 2018

### **WEST BELLEVUE**

14.1% yoy



Q3 2017 Q4 2017 Q1 2018 Q2 2018 Q3 2018

## **EAST BELLEVUE**

37.1% YOY



Q3 2017 Q4 2017 Q1 2018 Q2 2018 Q3 2018

### **EAST LK SAMMAMISH**

14.5% YOY



Q3 2017 Q4 2017 Q1 2018 Q2 2018 Q3 2018

### **REDMOND**

19.1% yoy



Q3 2017 Q4 2017 Q1 2018 Q2 2018 Q3 2018

### **KIRKLAND**

17.6% YOY



Q3 2017 Q4 2017 Q1 2018 Q2 2018 Q3 2018

### WOODINVILLE

6.3% yoy



Q3 2017 Q4 2017 Q1 2018 Q2 2018 Q3 2018

### LAKE FOREST PARK

17.0% yoy



Q3 2017 Q4 2017 Q1 2018 Q2 2018 Q3 2018

© Copyright 2018 Windermere Mercer Island. Information and statistics derived from Northwest Multiple Listing Service.



# Q3 SEATTLE CONDO

## quarterly report

## Percentage change Q3 2017 to Q3 2018

### **WEST SEATTLE**

↑ 25.0% YOY



### **LECSHI & MT BAKER**

↑ 7.2% YOY



### **SODO & BEACON HILL**

5.1% YOY



Q3 2017 Q4 2017 Q1 2018 Q2 2018 Q3 2018

## CAPITOL HILL MADISON PARK

**↑** 6.5% yoy



Q3 2017 Q4 2017 Q1 2018 Q2 2018 Q3 2018

## QUEEN ANNE MAGNOLIA

**4.8%** yoy



Q3 2017 Q4 2017 Q1 2018 Q2 2018 Q3 2018

## DOWNTOWN SEATTLE BELLTOWN

**↓** -0.4% yoy



Q3 2017 Q4 2017 Q1 2018 Q2 2018 Q3 2018

## **BALLARD-GREEN LAKE**

↑ 26.0% yoy



### **NORTH SEATTLE**

**4** -8.0% yoy



## RICHMOND BEACH SHORELINE

↑ 30.3% yoy



Q3 2017 Q4 2017 Q1 2018 Q2 2018 Q3 2018

© Copyright 2018 Windermere Mercer Island. Information and statistics derived from Northwest Multiple Listing Service.



## A savvy way to search

## HOMES & STATS ONLINE



Looking for real-time information on today's real estate market? If so,