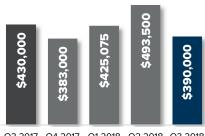

a quarterly report on condominium real estate activity



# Q3 EASTSIDE CONDO

## quarterly report

## Percentage change Q3 2017 to Q3 2018

### **SOUTH BELLEVUE**

-9.3% yoy



Q3 2017 Q4 2017 Q1 2018 Q2 2018 Q3 2018

### **MERCER ISLAND**

8.2% yoy



Q3 2017 Q4 2017 Q1 2018 Q2 2018 Q3 2018

### **WEST BELLEVUE**

14.1% yoy



Q3 2017 Q4 2017 Q1 2018 Q2 2018 Q3 2018

## **EAST BELLEVUE**

37.1% YOY



Q3 2017 Q4 2017 Q1 2018 Q2 2018 Q3 2018

### **EAST LK SAMMAMISH**

14.5% YOY



Q3 2017 Q4 2017 Q1 2018 Q2 2018 Q3 2018

### **REDMOND**

19.1% yoy



Q3 2017 Q4 2017 Q1 2018 Q2 2018 Q3 2018

### **KIRKLAND**

17.6% YOY



Q3 2017 Q4 2017 Q1 2018 Q2 2018 Q3 2018

### WOODINVILLE

6.3% yoy



Q3 2017 Q4 2017 Q1 2018 Q2 2018 Q3 2018

### LAKE FOREST PARK

17.0% yoy



Q3 2017 Q4 2017 Q1 2018 Q2 2018 Q3 2018

© Copyright 2018 Windermere Mercer Island. Information and statistics derived from Northwest Multiple Listing Service.



# Q3 SEATTLE CONDO

## quarterly rep