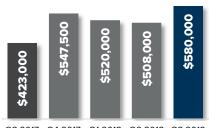

a quarterly report on condominium real estate activity



# Q3 EASTSIDE CONDO

## quarterly report

## Percentage change Q3 2017 to Q3 2018

### **SOUTH BELLEVUE**

-9.3% yoy



Q3 2017 Q4 2017 Q1 2018 Q2 2018 Q3 2018

### **MERCER ISLAND**

8.2% yoy



Q3 2017 Q4 2017 Q1 2018 Q2 2018 Q3 2018

### **WEST BELLEVUE**

14.1% yoy



Q3 2017 Q4 2017 Q1 2018 Q2 2018 Q3 2018

## **EAST BELLEVUE**

37.1% YOY



Q3 2017 Q4 2017 Q1 2018 Q2 2018 Q3 2018

### **EAST LK SAMMAMISH**

14.5% YOY



Q3 2017 Q4 2017 Q1 2018 Q2 2018 Q3 2018

### **REDMOND**

19.1% yoy



Q3 2017 Q4 2017 Q1 2018 Q2 2018 Q3 2018

### **KIRKLAND**

17.6% YOY



Q3 2017 Q4 2017 Q1 2018 Q2 2018 Q3 2018

### WOODINVILLE

6.3% yoy



Q3 2017 Q4 2017 Q1 2018 Q2 2018 Q3 2018

### LAKE FOREST PARK

17.0% yoy



Q3 2017 Q4 2017 Q1 2018 Q2 2018 Q3 2018

© Copyright 2018 Windermere Mercer Island. Information and statistics derived from Northwest Multiple Listing Service.



# Q3 SEATTLE CONDO

## quarterly report

## Percentage change Q3 2017 to Q3 2018

### **WEST SEATTLE**

↑ 25.0% YOY



### **LECSHI & MT BAKER**

↑ 7.2% YOY



### **SODO & BEACON HILL**

5.1% YOY



Q3 2017 Q4 2017 Q1 2018 Q2 2018 Q3 2018

## CAPITOL HILL MADISON