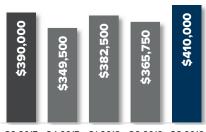

Q4 2017 Q1 2018 Q2 2018 Q3 2018

## **EAST BELLEVUE**

37.1% YOY



Q3 2017 Q4 2017 Q1 2018 Q2 2018 Q3 2018

### **EAST LK SAMMAMISH**

14.5% YOY



Q3 2017 Q4 2017 Q1 2018 Q2 2018 Q3 2018

### **REDMOND**

19.1% yoy



Q3 2017 Q4 2017 Q1 2018 Q2 2018 Q3 2018

### **KIRKLAND**

17.6% YOY



Q3 2017 Q4 2017 Q1 2018 Q2 2018 Q3 2018

### WOODINVILLE

6.3% yoy



Q3 2017 Q4 2017 Q1 2018 Q2 2018 Q3 2018

### LAKE FOREST PARK

17.0% yoy



Q3 2017 Q4 2017 Q1 2018 Q2 2018 Q3 2018

© Copyright 2018 Windermere Mercer Island. Information and statistics derived from Northwest Multiple Listing Service.



# Q3 SEATTLE CONDO

## quarterly report

## Percentage change Q3 2017 to Q3 2018

### **WEST SEATTLE**

↑ 25.0% YOY



### **LECSHI & MT BAKER**

↑ 7.2% YOY



### **SODO & BEACON HILL**

5.1% YOY



Q3 2017 Q4 2017 Q1 2018 Q2 2018 Q3 2018

## CAPITOL HILL MADISON PARK

**↑** 6.5% yoy



Q3 2017 Q4 2017 Q1 2018 Q2 2018 Q3 2018

## QUEEN ANNE MAGNOLIA

**4.8%** yoy



Q3 2017 Q4 2017 Q1 2018 Q2 2018 Q3 2018

## DOWNTOWN SEATTLE BELLTOWN

**↓** -0.4% yoy



Q3 2017 Q4 2017 Q1 2018 Q2 2018 Q3 2018

## **BALLARD-GREEN LAKE**

↑ 26.0% yoy



### **NORTH SEATTLE**

**4** -8.0% yoy



## RICHMOND BEACH SHORELINE

↑ 30.3% yoy



Q3 2017 Q4 2017 Q1 2018 Q2 2018 Q3 2018

© Copyright 2018 Windermere Mercer Island. Information and statistics derived from Northwest Multiple Listing Service.



## A savvy way to search

## HOMES & STATS ONLINE



Looking for real-time information on today's real estate market? If so, your search is over!

We publish weekly residential and waterfront reports, along